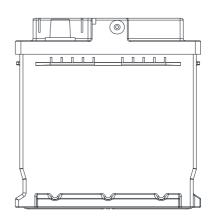

## **TECHNICAL DATA SHEET**

| PERFORMANCE               |       |     | CONTAINER                       |                                |                   |
|---------------------------|-------|-----|---------------------------------|--------------------------------|-------------------|
| VOLTAGE(V):               | 12    | V   | Group:                          | L3                             | L.GRAY            |
| C20(Ah):                  | 70    | Ah  | Hold Down:                      | B13                            |                   |
| RC(min):                  | 140   | min | Please refer to the catal       | og or our website for the deta | ails of hold down |
| CCA(A):                   | 760   | EN  | types of the battery container. |                                |                   |
| Vibration:                | V3    |     | COVER                           |                                |                   |
| Endurance:                | E4    |     | Type:                           | 6-valved cap                   | L.GRAY            |
| Water consumption:        | W5    |     | Polarity:                       | L                              |                   |
| Technology:               | VRLA  |     | Terminals:                      | Standard                       |                   |
| Grid alloy:               | Ca/Ca |     | Filter:                         | 2 Filters both sides           |                   |
|                           |       |     |                                 |                                |                   |
|                           |       |     |                                 |                                |                   |
|                           |       |     |                                 |                                |                   |
| WEIGHT AND STD. DIMENSION |       |     | HANDLES                         |                                |                   |
| Battery weight(kg):       | 20,50 |     | Handles:                        | 2 handles                      |                   |
| Volume acid(l):           | 3,57  |     |                                 | REMARK                         |                   |
| Length(mm):               | 277   |     |                                 |                                |                   |
| Width(mm):                | 174   |     |                                 |                                |                   |
| Height(mm):               | 190   |     |                                 |                                |                   |
| Total Height(mm):         | 190   |     |                                 |                                |                   |
|                           |       |     |                                 |                                |                   |
|                           |       |     |                                 |                                |                   |
|                           |       |     |                                 |                                |                   |
|                           |       |     |                                 |                                |                   |
|                           |       |     |                                 |                                |                   |