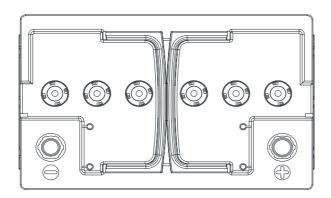

## **TECHNICAL DATA SHEET**

| PERFORMANCE               |       |     | CONTAINER                       |                                |                   |
|---------------------------|-------|-----|---------------------------------|--------------------------------|-------------------|
| VOLTAGE(V):               | 12    | V   | Group:                          | L3                             | L.GRAY            |
| C20(Ah):                  | 70    | Ah  | Hold Down:                      | B13                            |                   |
| RC(min):                  | 140   | min | Please refer to the catal       | og or our website for the deta | ails of hold down |
| CCA(A):                   | 760   | EN  | types of the battery container. |                                |                   |
| Vibration:                | V3    |     | COVER                           |                                |                   |
| Endurance:                | E4    |     | Type:                           | 6-valved cap                   | L.GRAY            |
| Water consumption:        | W5    |     | Polarity:                       | L                              |                   |
| Technology:               | VRLA  |     | Terminals:                      | Standard                       |                   |
| Grid alloy:               | Ca/Ca |     | Filter:                         | 2 Filters both sides           |                   |
|                           |       |     |                                 |                                |                   |
|                           |       |     |                                 |                                |                   |
|                           |       |     |                                 |                                |                   |
| WEIGHT AND STD. DIMENSION |       |     | HANDLES                         |                                |                   |
| Battery weight(kg):       | 20,50 |     | Handles:                        | 2 handles                      |                   |
| Volume acid(l):           | 3,57  |     |                                 | REMARK                         |                   |
| Length(mm):               | 277   |     |                                 |                                |                   |
| Width(mm):                | 174   |     |                                 |                                |                   |
| Height(mm):               | 190   |     |                                 |                                |                   |
| Total Height(mm):         | 190   |     |                                 |                                |                   |
|                           |       |     |                                 |                                |                   |
|                           |       |     |                                 |                                |                   |
|                           |       |     |                                 |                                |                   |
|                           |       |     |                                 |                                |                   |
|                           |       |     |                                 |                                |                   |