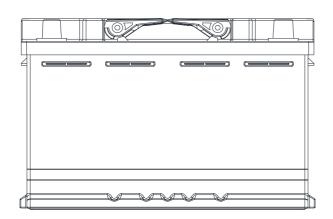

## **TECHNICAL DATA SHEET**

| PERFORMANCE               |       |     | CONTAINER                       |                                |                   |
|---------------------------|-------|-----|---------------------------------|--------------------------------|-------------------|
| VOLTAGE(V):               | 12    | V   | Group:                          | L3                             | L.GRAY            |
| C20(Ah):                  | 70    | Ah  | Hold Down:                      | B13                            |                   |
| RC(min):                  | 140   | min | Please refer to the catal       | og or our website for the deta | ails of hold down |
| CCA(A):                   | 760   | EN  | types of the battery container. |                                |                   |
| Vibration:                | V3    |     | COVER                           |                                |                   |
| Endurance:                | E4    |     | Type:                           | 6-valved cap                   | L.GRAY            |
| Water consumption:        | W5    |     | Polarity:                       | L                              |                   |
| Technology:               | VRLA  |     | Terminals:                      | Standard                       |                   |
| Grid alloy:               | Ca/Ca |     | Filter:                         | 2 Filters both sides           |                   |
|                           |       |     |                                 |                                |                   |
|                           |       |     |                                 |                                |                   |
|                           |       |     |                                 |                                |                   |
| WEIGHT AND STD. DIMENSION |       |     | HANDLES                         |                                |                   |
| Battery weight(kg):       | 20,50 |     | Handles:                        | 2 handles                      |                   |
| Volume acid(l):           | 3,57  |     |                                 | REMARK                         |                   |
| Length(mm):               | 277   |     |                                 |                                |                   |
| Width(mm):                | 174   |     |                                 |                                |                   |
| Height(mm):               | 190   |     |                                 |                                |                   |
| Total Height(mm):         | 190   |     |                                 |                                |                   |
|                           |       |     |                                 |                                |                   |
|                           |       |     |                                 |                                |                   |
|                           |       |     |                                 |                                |                   |
|                           |       |     |                                 |                                |                   |
|                           |       |     |                                 |                                |                   |